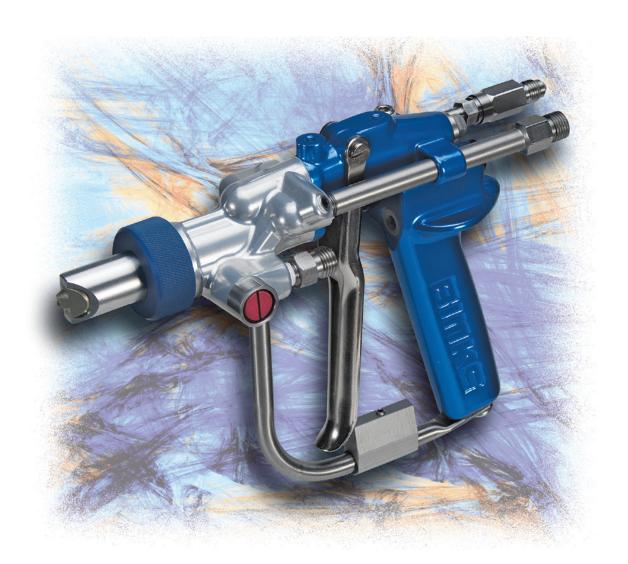

BINKS CENTURY LEL INTERNAL MIX SPRAY GUN 102-3800 SERIES

> The Binks "Century Series" line has resulted in the best internal mix gun on the market today

www.binks.com

## Century LEL Internal Mix Spray Gun

MODEL 102-3800 Wet Out GP Resin • MODEL 102-3825 Chopper GP Resin • MODEL 102-3835 Chopper Filled Resin

Introducing the 102-3800 series, these three new internal mix spray guns are the latest addition to the popular Binks "Century Series".

Specially designed for the application of polyester or vinyl-ester resins, mixing efficiency is radically improved with the patent-pending Binks Catalyst Impingement Injection System (CIIS). The result is an excellent catalyst mix in a lighter, more balanced and comfortable gun with simple one-touch flushing and toolfree shut down at the end of the day.

First developed by Binks in the 1980's and still in-demand with over twenty years of continuous improvement, the Binks "Century Series" line has resulted in the best internal mix gun on the market today.