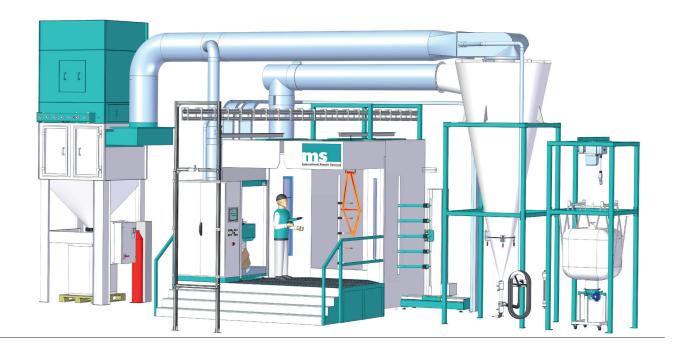

## MS FCH Horizontal Powder Booth

Efficiency and Reliability in Powder Coating Technology

**MS Model FCH Booth Characteristics:** 

- Increased productivity, color change in six-minutes, or less in full recovery mode.
- Improved application efficiency, due to MS double wall PVC sandwich cabin booth construction.
- Increased over-all powder system efficiency due to unique self-cleaning MS cyclone design, up to 97%.
- Minimal use of powder coating material in circulation at any given time, with optimum amount of material in circulation, due to sophisticated PLC control sensors being utilized.
- Booth design can be configured for automatic coating of flat parts using horizontal Z-axis gun mover(s).
- Small foot-print of automatic section improves efficiency and time of automated booth enclosure clean-up.
- Quiet operation, typically less than 70-dba.
- · Fast amortization.

The FCH (Fast Color change Horizontal) booth is designed for coating flat products on a moving belt conveyor. The belt is continuously cleaned resulting in consistant coating efficiency.

carlisleft.com