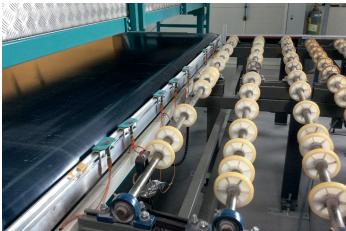

The FCH (Fast Color change Horizontal) booth is designed for coating flat products on a moving belt conveyor. The belt is continuously cleaned resulting in consistant coating efficiency.

carlisleft.com