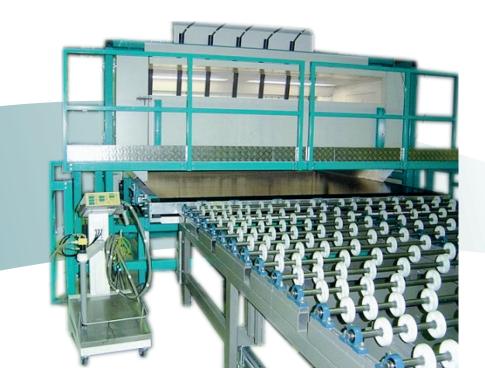

## MS FCH Horizontal Powder Booth

Efficiency and Reliability in Powder Coating Technology

**MS Model FCH Booth Characteristics:** 

- Increased productivity, color change in six-minutes, or less in full recovery mode.
- Improved application efficiency, due to MS double wall PVC sandwich cabin booth construction.
- Increased over-all powder system efficiency due to unique self-cleaning MS cyclone design, up to 97%.
- Minimal use of powder coating material in circulation at any given time, with optimum amount of material in circulation, due to sophisticated PLC control sensors being utilized.
- Booth design can be configured for automatic coating of flat parts using horizontal Z-axis gun mover(s).
- Small foot-print of automatic section improves efficiency and time of automated booth enclosure clean-up.
- Quiet operation, typically less than 70-dba.
- · Fast amortization.

The FCH (Fast Color change Horizontal) booth is designed for coating flat products on a moving belt conveyor. The belt is continuously cleaned resulting in consistant coating efficiency.

carlisleft.com