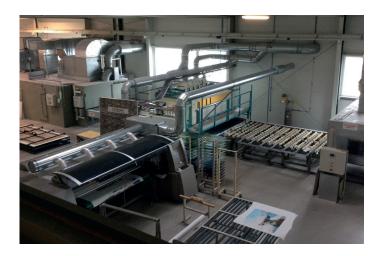

MS Powder Systems are successfully implemented through-out the world providing end users with the latest in fast color change booth system technology.

An ever increasing variety of colors and products, combined with smaller production batch sizes, requires an ever greater degree of flexibility in powder coating booth system designs. With the latest MS fast color change concepts, the booth enclosure, powder kitchen, powder circulation, recovery, application equipment and control technology are all optimally coordinated harmoniously through a user friendly PLC operating system. The concept results in a particularly advantageous cost to use ratio and fast amortization.

The FCH (Fast Color change Horizontal) booth is designed for coating flat products on a moving belt conveyor. The belt is continuously cleaned resulting in consistant coating efficiency.

carlisleft.com